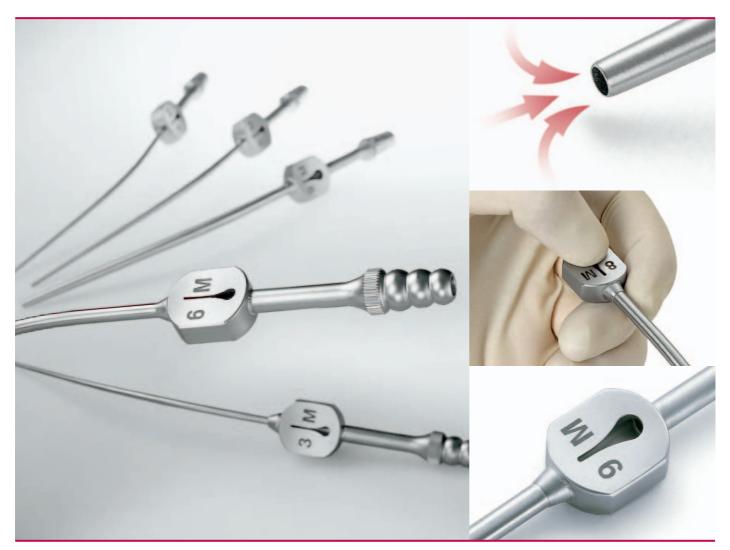

# Suction Cannulas Fukushima Design

Two different sizes of tear drop shaped thumb control provide improved control of the suction rate.

- Conical design of the tube prevents plugging
- Comprehensive product program: 4 length and 8 diameters from 3 to 12 French Delivered with stylet

Atraumatic shape of the distal tip