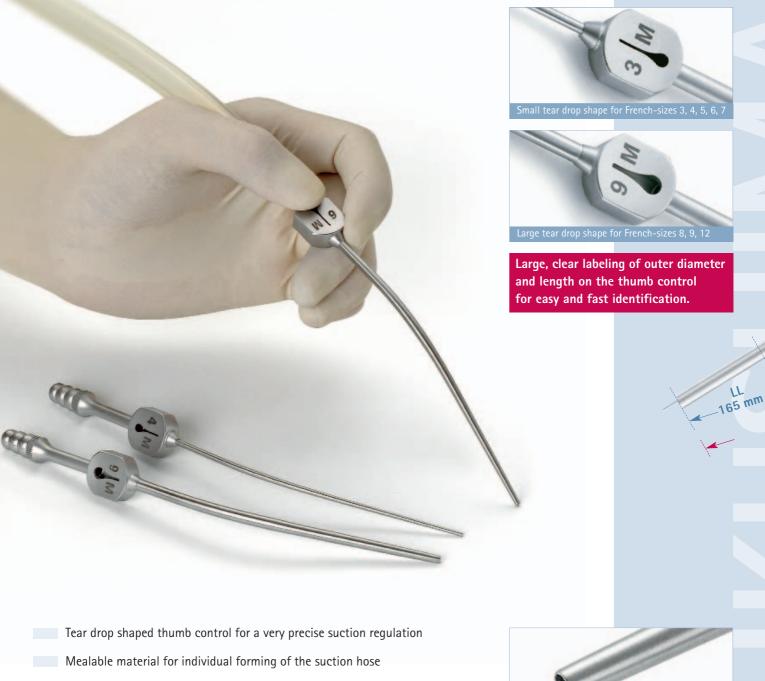

# Suction Cannulas Fukushima Design

Two different sizes of tear drop shaped thumb control provide improved control of the suction rate.

- Conical design of the tube prevents plugging
- Comprehensive product program: 4 length and 8 diameters from 3 to 12 French Delivered with stylet

## M 115 mm

|  | L |   |    |  |
|--|---|---|----|--|
|  | 0 | m | 11 |  |

|                | S      | Μ      | L      | LL     |
|----------------|--------|--------|--------|--------|
| Working length | 100 mm | 115 mm | 140 mm | 165 mm |
| Total length   | 165 mm | 180 mm | 205 mm | 230 mm |
| Outer diameter |        |        |        |        |
| 3 Fr ₀         | GF401R | GF391R | GF411R | GF421R |
| 4 Fr ₀         | GF402R | GF392R | GF412R | GF422R |
| 5 Fr ©         | GF403R | GF393R | GF413R | GF423R |
| 6 Fr 💿         | GF404R | GF394R | GF414R | GF424R |
| 7 Fr O         | GF405R | GF395R | GF415R | GF425R |
| 8 Fr 🛛 🔍       | GF406R | GF396R | GF416R | GF426R |
| 9 Fr 🔘         | GF407R | GF397R | GF417R | GF427R |
| 12 Fr 🔘        | GF409R | GF399R | GF419R | GF429R |
|                |        |        |        |        |

\_Total length-

S Working length 100 mm

3 Fr = 1 mm